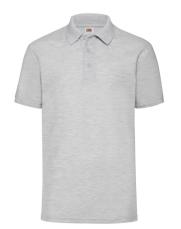

# **65/35 POLO** 063402

### Packing

Easy care 65% polyester, 35% cotton, White – 170g/ m<sup>2</sup>, Colour – 180g/m<sup>2</sup> 36, (12 sizes 4XL and 5XL)

- Guaranteed to perform at 60°C wash
- Three-button placket with self-coloured buttons