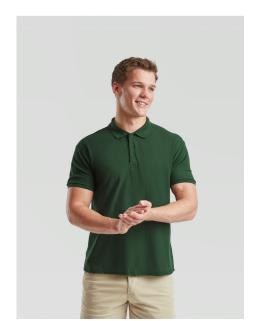

## **65/35 POLO** 063402

### Packing

Easy care 65% polyester, 35% cotton, White – 170g/ m<sup>2</sup>, Colour – 180g/m<sup>2</sup> 36, (12 sizes 4XL and 5XL)

- Guaranteed to perform at 60°C wash
- Three-button placket with self-coloured buttons